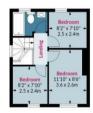

## Hammonds Farm, RM4

Approx. Gross Internal Area(Including Storage) 750 Sq Ft - 69.68 Sq M Approx. Gross Internal Area(Excluding Storage) 650 Sq Ft - 60.39 Sq M

Ground Floor Floor Area 328 Sq Ft - 30.47 Sq M

First Floor Floor Area 322 Sq Ft - 29.91 Sq M

Floor plan is for illustrative purposes only and is not to scale. Every attempt has been made to ensure the accuracy of the floor plan shown, however all measurements, fixtures, fittings and data shown are an approximate interpretation for illustrative purposes only.