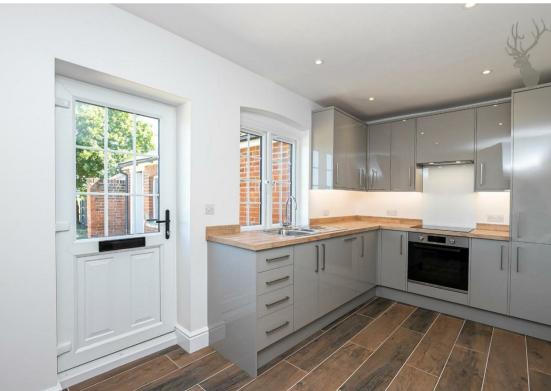

The cottage is full of character and charm, it comprises of a newly fitted kitchen and a separate living room.

To the first floor, there are three bedrooms and a modern family bathroom.

Externally, Hammonds Farm offers a private lane and is accessed via Stapleford Road and set back behind secure electronic gates. The Driveway offers off-street parking for two cars with the driveway bordered by grass verges either side. The rear garden is mainly laid to lawn and offers stunning views into the farming fields.