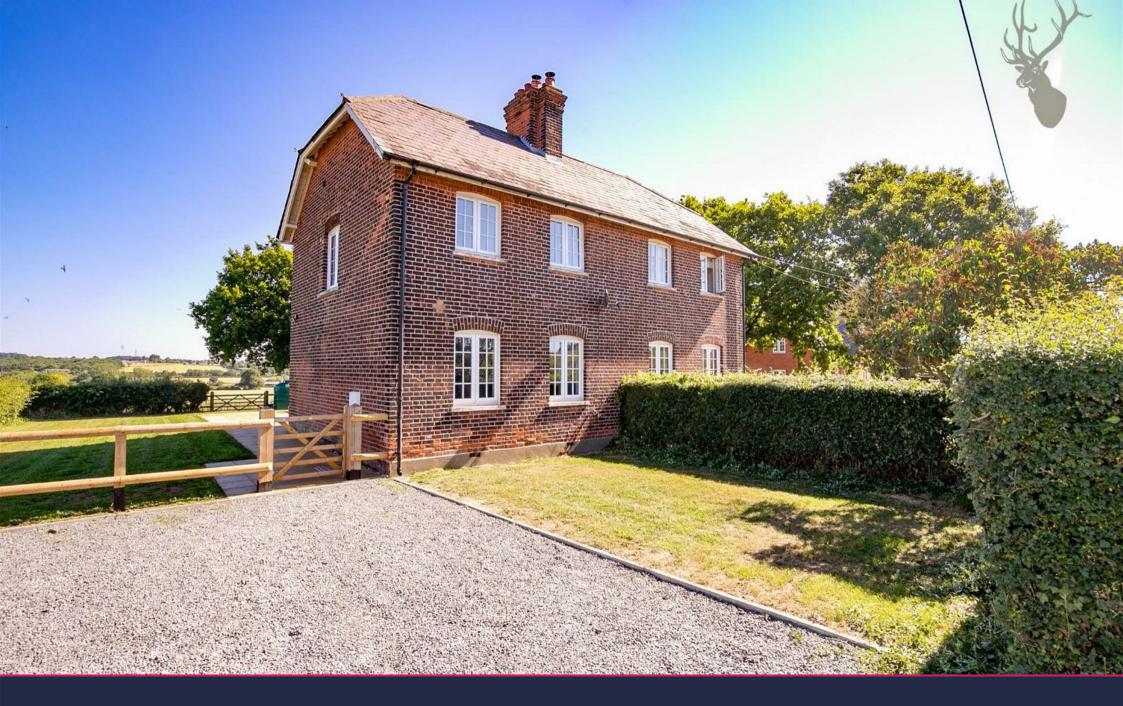

A simply stunning newly redecorated cottage situated in a delightful rural setting in Stapleford Abbott's with far reaching views and only a short proximity to Theydon Bois underground station.

- Stunning Three Bedroom Newly Redecorated Cottage
- Brand New Kitchen
- Charming
- Off Street Parking
- Available Now

The cottage is full of character and charm, it comprises of a newly fitted kitchen and a separate living room.

To the first floor, there are three bedrooms and a modern family bathroom.

Externally, Hammonds Farm offers a private lane and is accessed via Stapleford Road and set back behind secure electronic gates. The Driveway offers off-street parking for two cars with the driveway bordered by grass verges either side. The rear garden is mainly laid to lawn and offers stunning views into the farming fields.

Stapleford Abbotts is a popular village located between Abridge and Havering-Atte-Bow, there is a convenience store two pubs and a primary school within walking distance and is just 15 minutes' drive from Epping, Ongar, Brentwood and Romford. The Central Line Underground Station at Chigwell is about 10 minutes away and from there it is a simple journey into London. There is also good access to the A12 and the M25.