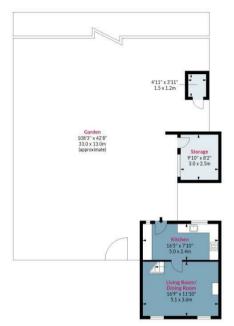

## Hammonds Farm, RM4

Approx. Gross Internal Area(Including Storage) 750 Sq Ft - 69.68 Sq M Approx. Gross Internal Area(Excluding Storage) 650 Sq Ft - 60.39 Sq M

Ground Floor Floor Area 328 Sq Ft - 30.47 Sq M

First Floor Floor Area 322 Sq Ft - 29.91 Sq M

Floor plan is for illustrative purposes only and is not to scale. Every attempt has been made to ensure the accuracy of the floor plan shown, however all measurements, fixtures, fittings and data shown are an approximate interpretation for illustrative purposes only.