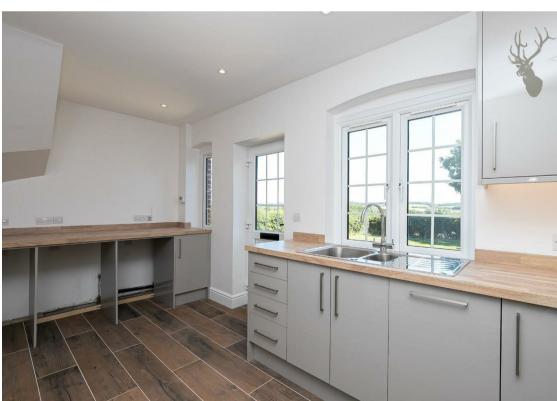

The cottage is full of character and charm, it comprises of a newly fitted kitchen and a separate living room.

To the first floor, there are three bedrooms and a modern family bathroom.

Externally, Hammonds Farm offers a private lane and is accessed via Stapleford Road and set back behind secure electronic gates. The Driveway offers off-street parking for two cars with the driveway bordered by grass verges either side. The rear garden is mainly laid to lawn and offers stunning views into the farming fields.